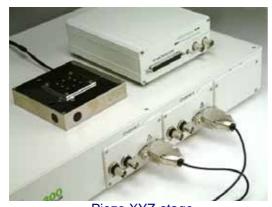

SSL building

Capacitance sensor probe

Piezo XYZ-stage

Long stroke (10mm), high resolution(5nm) piezo stage

Capacitance sensor system