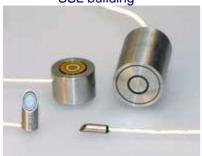

SSL building

Capacitance sensor probe

Piezo XYZ-stage

Long stroke (10mm), high resolution(5nm) piezo stage

Capacitance sensor system