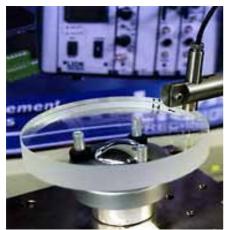

# Syouei System Corp.,Ltd. (SSL)

Glass surface detection sensor

Wafer thickness measurement

Syouei System Corp.,Ltd always provides the customers with the most suitable systems which are based on the best sensor and the best piezo actuators in the world for your application. It has been founded in 2000. Please do not hesitate to contact us about nano resolution sensor, actuator ,positioner and their application system .

### **Products:**

- Subnanometer resolution Capacitance sensors (Queensgate,Lion Precision)
- Nanometer resolution Eddy current sensor (Lion Precision)
- Piezo Actuator (Piezomechanik, Queensagte,nPoint)
- Piezo stage (SSL,Feimess Dresden, Queensgate,nPoint)
- Fabry-Perot interferometers(IC Optical Systems Ltd)
- Auto Laser alignment adjustment system (SSL)
- Laser thickness measurement system based on piezo (SSL)