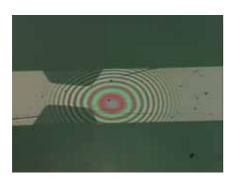

# Syouei System Corp.,Ltd. (SSL)

Glass surface detection sensor

Wafer thickness measurement

Syouei System Corp.,Ltd always provides the customers with the most suitable systems which are based on the best sensor and the best piezo actuators in the world for your application. It has been founded in 2000. Please do not hesitate to contact us about nano resolution sensor, actuator ,positioner and their application system .

### **Products:**

- Subnanometer resolution Capacitance sensors (Queensgate,Lion Precision)
- Nanometer resolution Eddy current sensor (Lion Precision)
- Piezo Actuator (Piezomechanik, Queensagte,nPoint)
- Piezo stage (SSL,Feimess Dresden, Queensgate,nPoint)
- Fabry-Perot interferometers(IC Optical Systems Ltd)
- Auto Laser alignment adjustment system (SSL)
- Laser thickness measurement system based on piezo (SSL)